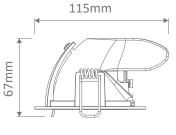

## Description

The SCOOP-13 is the first in the line-up of single point COB adjustable LED down lights. Features include satin white or black finished frame and glass diffuser. Light is provided from a single point COB high performing LED with a perfectly matched  $60^\circ$  optical reflector. The reflector behaves in much the same way as a standard 50W halogen lamp does with the favourable scallop style illumination. Added benefits of up to  $45^\circ$  tilt function and fully mains dimmable LED driver makes this a perfect alternative to halogen and CFL style down lights.

Dimmable: Yes\*\*

Lifespan (hrs): 50,000hrs

Cutout (p): Ø85mm