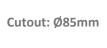

tures include satin white or black finished frame and glass diffuser. Light is provided from a single point COB high performing LED with a perfectly matched  $60^\circ$  optical reflector. The reflector behaves in much the same way as a standard 50W halogen lamp does with the favourable scallop style illumination. Added benefits of up to  $45^\circ$  tilt function and fully mains dimmable LED driver makes this a perfect alternative to halogen and CFL style down lights.



Input Voltage: 240V Power (W): 13W IP rating (IP): 20

Lumens (lm): Warm White 3000 K-850 lm

Neutral White 4000K - 900lm

White 5000K - 950lm

LED type: EPISTAR COB

CCT: 3000K - 4000K - 5000K

CRI: ≥80

Beam angle (°): 60°

Dimmable: Yes\*\*

Lifespan (hrs): 50,000hrs

Cutout (p): Ø85mm



## Diagrams / Additional









| Item No. | Variant |       | Colour        |
|----------|---------|-------|---------------|
|          | Wht     | Blk   | Colour        |
|          | 20570   | 20450 | Warm White    |
|          | 20568   | 20451 | Neutral White |
|          | 20571   | 20452 | White         |
| SCOOP-13 | DALI    |       |               |
|          | 21715   | 21718 | Warm White    |
|          | 21716   | 21719 | Neutral White |
|          | 21717   | 21720 | White         |

<sup>\*\*</sup> Tested on the Domus dimmer series. May work on others but not tested.