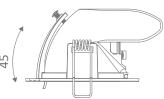

## Description

The SCOOP-13 is the first in the line-up of single point COB adjustable LED down lights. Features include satin white or black finished frame and glass diffuser. Light is provided from a single point COB high performing LED with a perfectly matched  $60^\circ$  optical reflector. The reflector behaves in much the same way as a standard 50W halogen lamp does with the favourable scallop style illumination. Added benefits of up to  $45^\circ$  tilt function and fully mains dimmable LED driver makes this a perfect alternative to halogen and CFL style down lights.