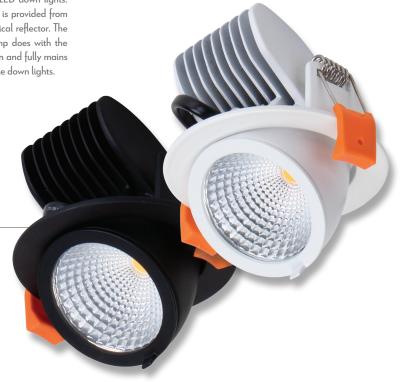

## Description

The SCOOP-13 is the first in the line-up of single point COB adjustable LED down lights. Features include satin white or black finished frame and glass diffuser. Light is provided from a single point COB high performing LED with a perfectly matched  $60^\circ$  optical reflector. The reflector behaves in much the same way as a standard 50W halogen lamp does with the favourable scallop style illumination. Added benefits of up to  $45^\circ$  tilt function and fully mains dimmable LED driver makes this a perfect alternative to halogen and CFL style down lights.