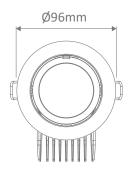

## Description

The SCOOP-13 is the first in the line-up of single point COB adjustable LED down lights. Features include satin white or black finished frame and glass diffuser. Light is provided from a single point COB high performing LED with a perfectly matched  $60^\circ$  optical reflector. The reflector behaves in much the same way as a standard 50W halogen lamp does with the favourable scallop style illumination. Added benefits of up to  $45^\circ$  tilt function and fully mains dimmable LED driver makes this a perfect alternative to halogen and CFL style down lights.